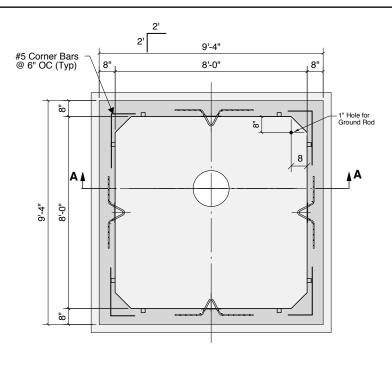

Grade Rings

40"

12"Ø x 4" Deep Sump Pan -

8'-0"

**Section A-A** 

Steps @ 16 O.C.

(3) #5 Bars @ Opening

- 2 Layers of #5 Bars @ 8" O.C.E.W.

Ref. Detail "D"

Pulling Irons

4" Typ

--- #5 Bar @ Perimeter 1 1/2" Clear

- #5 Bar @ 6" O.C.E.W.

El. 875'-0"

19'-6"

Bottom Of Vault El. 851'-10"