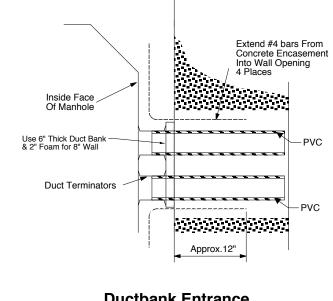

Grade Rings

40"

12"Ø x 4" Deep Sump Pan -

8'-0"

**Section A-A** 

Steps @ 16 O.C.

(3) #5 Bars @ Opening

- 2 Layers of #5 Bars @ 8" O.C.E.W.

Ref. Detail "D"

Pulling Irons

4" Typ

--- #5 Bar @ Perimeter 1 1/2" Clear

- #5 Bar @ 6" O.C.E.W.

El. 875'-0"

19'-6"

Bottom Of Vault El. 851'-10"

(8) Unistrut cast into walls p3260 x 4'-6 Long \_ (Typ. 4 Side)

**Bottom View** 



## <u>Ductbank Entrance</u> <u>Typical Detail</u>



Detail "D"

## Typ. Electric Vault (8'-0' Wide x 8'-0" Long x 19'-4" Deep) Vault Can Vary from 6'-0" to 24'-0" Deep

## General Notes:

- Concrete 5,000 PSI
- HS20 Wheel Load Design
  Sumps & Pulling irons by Penn Insert
- Joint Sealer EZ-Stick
- Optional Tremproof 60 Exterior Waterproofing
- Pulling Irons By Penn Insert w/ Plastic Cover
- Reinforcement #5 Bars @ 8" O.c.E.w. Grade 60 Plain Steel or WWF