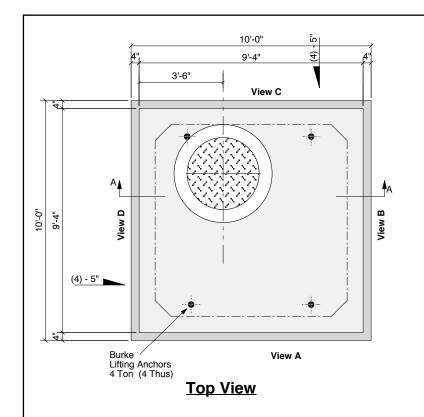

(8) Unistrut cast into walls p3260 x 4'-6 Long \_ (Typ. 4 Side)

**Bottom View** 