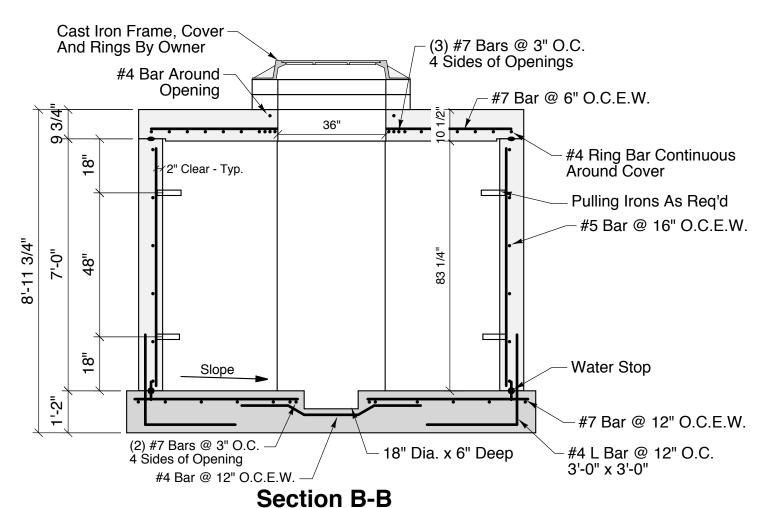

## (3) #7 Bars - Typ. 4 Sides of Opening #7 Bar @ 6" O.C.E.W. #4 Bar Cont. Around Cover

**Cover Reinforcement** 

## **General Notes:**

- Concrete 5,000 PSI
- HS20 Wheel Load Design
- Pulling irons by Penn Insert
- Joint Sealer EZ-Stick (1" Dia.)
- Covers to be marked "ELECTRIC" By Others
- Weights
   Base & Walls 40,000
   Cover 10,600
- Reinforcement Grade 60 Rebar Or WWF Equiv. No Welding Allowed