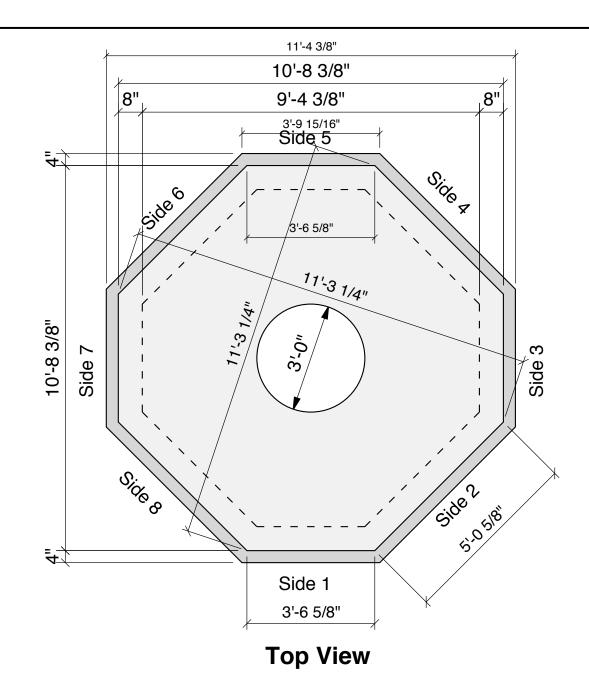

4 Way Manhole 9'-4 3/8" x 9'-4 3/8" x 7'-0" Deep



## (3) #7 Bars - Typ. 4 Sides of Opening #7 Bar @ 6" O.C.E.W. #4 Bar Cont. Around Cover

**Cover Reinforcement** 

## **General Notes:**

- Concrete 5,000 PSI
- HS20 Wheel Load Design
- Pulling irons by Penn Insert
- Joint Sealer EZ-Stick (1" Dia.)
- Covers to be marked "ELECTRIC" By Others
- Weights
   Base & Walls 40,000
   Cover 10,600
- Reinforcement Grade 60 Rebar Or WWF Equiv. No Welding Allowed

| Crest Precast<br>La Crescent,<br>800-658-9045 | , Inc.<br>MN & Barneve | eld, WI        |     |
|-----------------------------------------------|------------------------|----------------|-----|
| Scale                                         |                        | Drawn By:      | KGT |
| Date