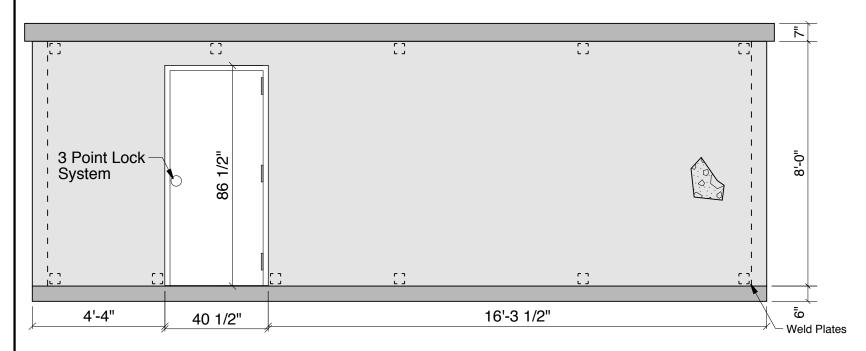

## **Front Elevation**

ō ٠ آ Drip Lip Vent Vents & Door By Contractor 1'-4" Recess - See Detail Please Verify Size 1'-4" Vent Weld Plates 6" Perimeter Channel 12'-0"

Slop<u>e</u>

# **Design Live Loads:** ° FEMA 361,F4 Tornado

- °180 PSF Horiz/Vert Down
- °120 PSF Vert. Up

### Reinforcenent:

- \*\*Walls & Roof #6 Bars @ 12" O.C.E.W.
  Extra #6 Bars Vertically On Both Sides Of Opening & Horizontally
  Above Opening & Diagional #6 Bar x 36" Long at Door Corners

  \*\*Floor #6 Bars @ 9" O.C.E.W.