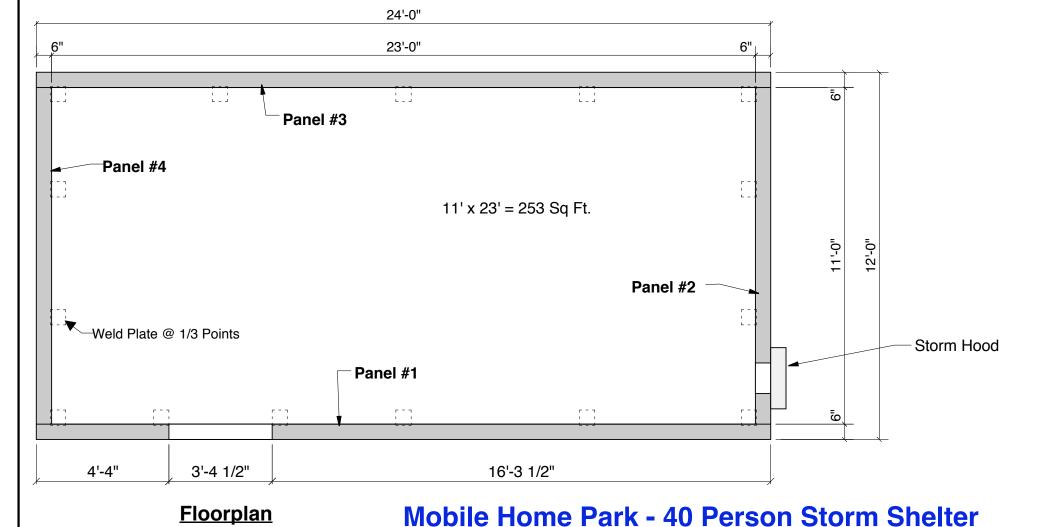

# **Side Elevation**

- **Specifications:**° Exterior Dimensions: 12'-0" x 24'-0" x 9'-1"
- ° Interior Dimensions: 11'-0" x 23'-0" x 8'-0"
- ° Concrete: Steel Reinforced 5,000 PSI ° Steel: Grade 60 Reinforcing Steel
- ° Finishes:
- Inside Smooth Concrete Surface
- Exterior Exposed Aggregate Finish

  Roof Load: 60 PSF DL
  Floor Live Load: 125 PSF

- ° Panels are securely fastened together with bolts and steel clips or Welded Connections
  ° Weight = 64,200 Lbs

° 2 year weatherproof and 5 year structural

### Reinforcenent:

- \*\*Walls & Roof #6 Bars @ 12" O.C.E.W.
  Extra #6 Bars Vertically On Both Sides Of Opening & Horizontally
  Above Opening & Diagional #6 Bar x 36" Long at Door Corners

  \*\*Floor #6 Bars @ 9" O.C.E.W.