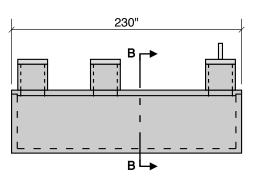

## 1600 Septic 1550 Pump 39" LL 46" INLET

**COMBINATION SEPTIC - PUMP** 

**Top View** 

**End View** 

**Section B-B** 

Typical Cover Detail

Septic Tank Size 1,600 gal Pump Chamber Size 1,550 gal

Notes: Concrete - 5000 PSI Joint Sealant - High Grade EZ Stick Labels - Warning signs located on all manholes Installation - See separate installation guide Baffles Installed Rubber Gaskets - Press Seal Sealed Interior Wall