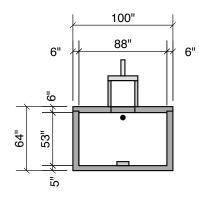

## 1600 Septic 1550 Pump 39" LL 46" INLET

**COMBINATION SEPTIC - PUMP** 

**Top View** 

**End View** 

**Section B-B** 

Typical Cover Detail

Septic Tank Size 1,600 gal Pump Chamber Size 1,550 gal

Notes: Concrete - 5000 PSI Joint Sealant - High Grade EZ Stick Labels - Warning signs located on all manholes Installation - See separate installation guide Baffles Installed Rubber Gaskets - Press Seal Sealed Interior Wall