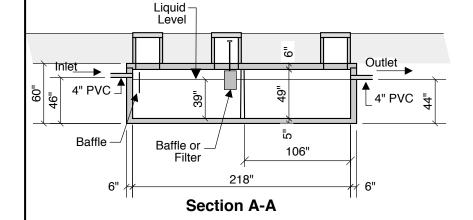

## 1600 Septic 1550 Pump 39" LL 46" INLET

**COMBINATION SEPTIC - PUMP** 

**Top View** 

**End View** 

**Section B-B** 

Typical Cover Detail

Septic Tank Size 1,600 gal Pump Chamber Size 1,550 gal

Notes: Concrete - 5000 PSI Joint Sealant - High Grade EZ Stick Labels - Warning signs located on all manholes Installation - See separate installation guide Baffles Installed Rubber Gaskets - Press Seal Sealed Interior Wall