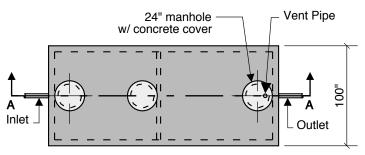

## 1600 Septic 1550 Pump 39" LL 46" INLET

**COMBINATION SEPTIC - PUMP** 

**Top View** 

**End View** 

**Section B-B** 

Typical Cover Detail

Septic Tank Size 1,600 gal Pump Chamber Size 1,550 gal

Notes: Concrete - 5000 PSI Joint Sealant - High Grade EZ Stick Labels - Warning signs located on all manholes Installation - See separate installation guide Baffles Installed Rubber Gaskets - Press Seal Sealed Interior Wall