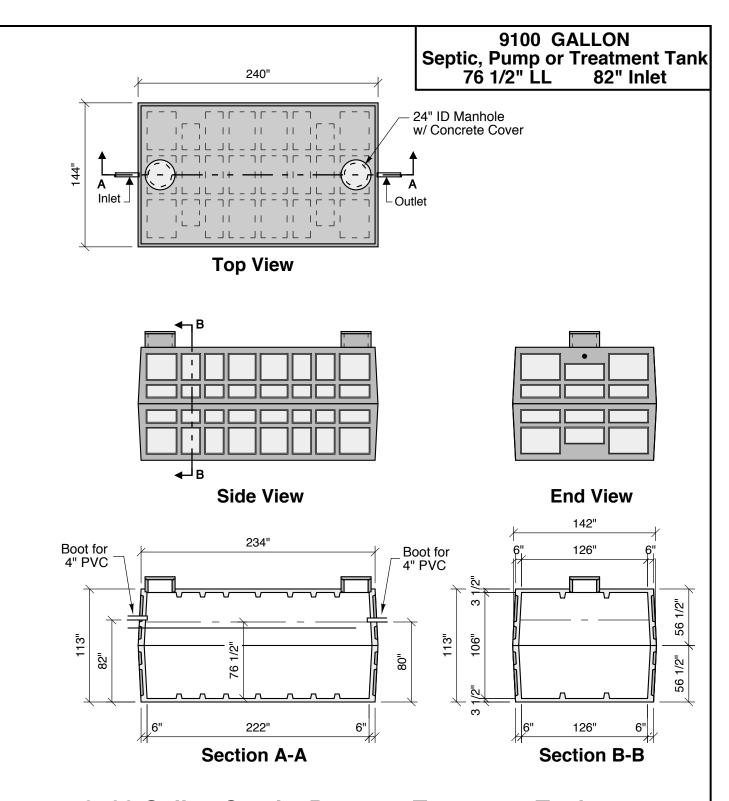

## 9100 Gallon Septic, Pump or Treatment Tank

Notes:

Concrete - 6000 PSI w/ Crystalline Water Proofing Admixture Joint Sealant - High Grade EZ-Stick Labels - Warning signs located on all manholes Installation - See separate installation guide Rubber Gaskets - Press Seal Tank Designed To ASTM C-1227-10 and ASTM 1613-10 Weight - 30,000 Lbs Each Half - 60,000 Lbs Total