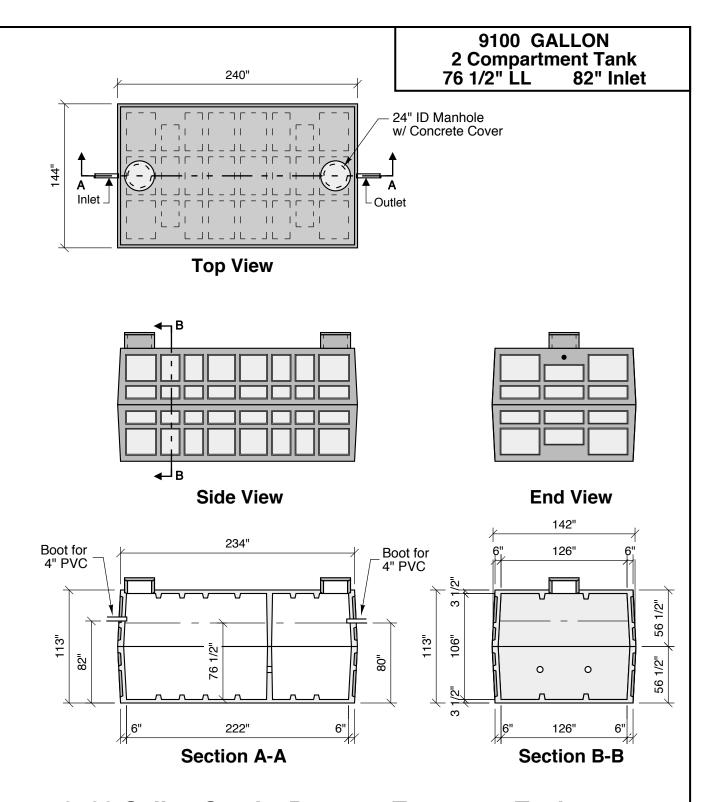

## 9100 Gallon Septic, Pump or Treatment Tank

Notes:

Concrete - 6000 PSI w/ Crystalline Water Proofing Admixture Joint Sealant - High Grade EZ-Stick Labels - Warning signs located on all manholes Installation - See separate installation guide Rubber Gaskets - Press Seal Tank Designed To ASTM C-1227-10 and ASTM 1613-10

Tank Designed To ASTM C-1227-10 and ASTM 1613-10 Weight - 33,000 Lbs Each Half - 66,000 Lbs Total

| Crest Precast, Inc.<br>La Crescent, MN & Barneveld, WI<br>800-658-9045 |         |   |                |           |        |
|------------------------------------------------------------------------|---------|---|----------------|-----------|--------|
| Scale                                                                  |         |   |                | Drawn By: | KGT    |
| Date                                                                   | 1-12-24 |   |                | Revision  |        |
| 9100 Septic, Pump or Treatment Tank                                    |         |   |                |           |        |
| Contract                                                               | or:     | _ | Drawing Number | ИODE      | L 9100 |