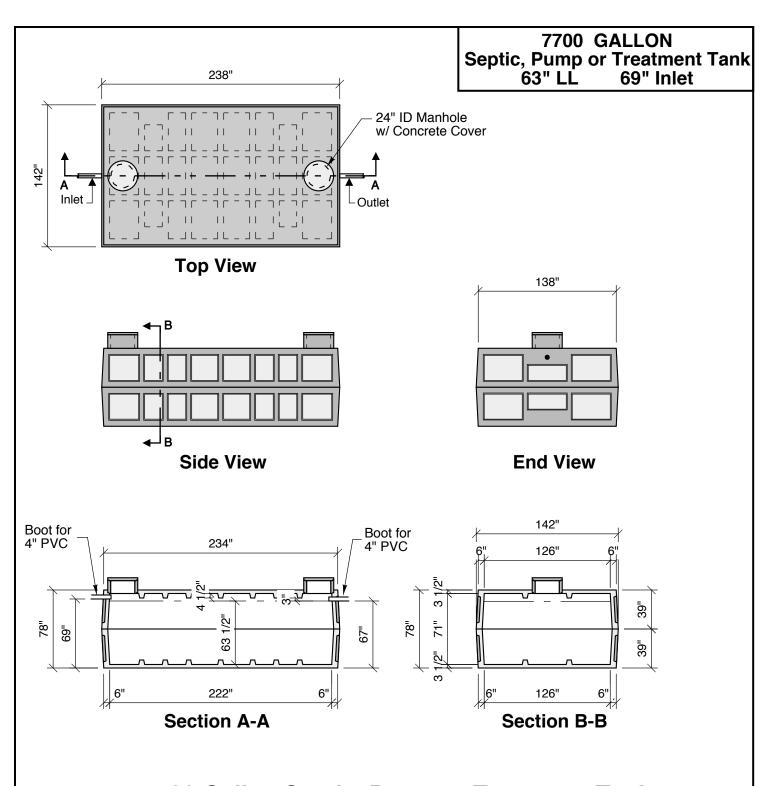

## 7700 Gallon Septic, Pump or Treatment Tank

Notes:
Concrete - 6000 PSI w/ Crystalline Water Proofing Admixture
Joint Sealant - High Grade EZ-Stick
Labels - Warning signs located on all manholes
Installation - See separate installation guide
Rubber Gaskets - Press Seal
Tank Designed To ASTM C-1227-10 and ASTM 1613-10
Weight - 23,100 Each Half - 46,200 Lbs Total