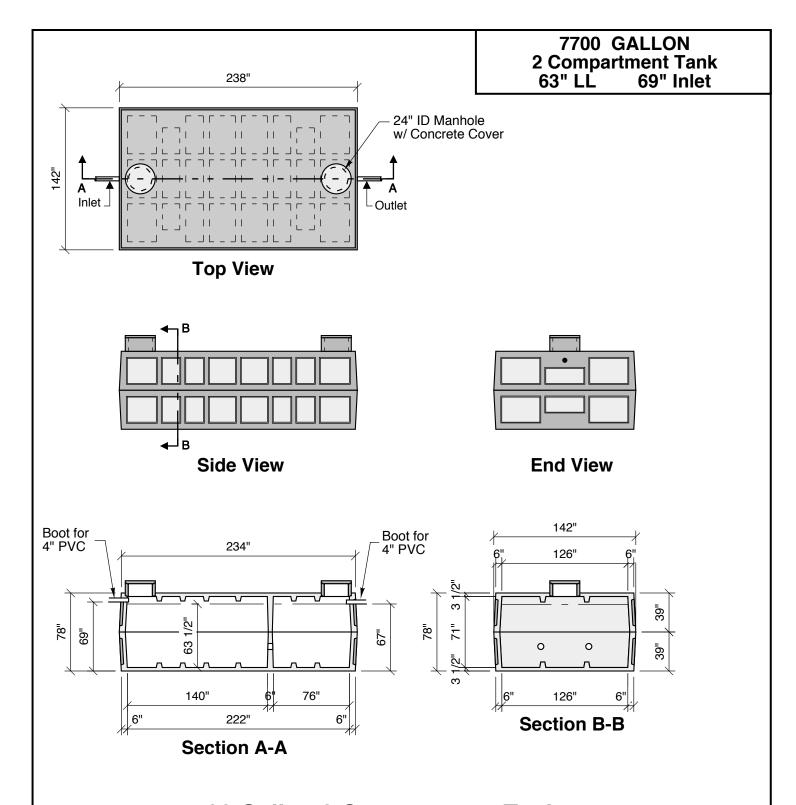

## 7700 Gallon 2 Compartment Tank

Concrete - 6000 PSI w/ Crystalline Water Proofing Admixture Joint Sealant - High Grade EZ-Stick Labels - Warning signs located on all manholes Installation - See separate installation guide

Rubber Gaskets - Press Seal

Tank Designed To ASTM C-1227-10 and ASTM 1613-10 Weight - 25,100 Each Half - 50,200 Lbs Total

| Crest Precast, Inc. La Crescent, MN & Barneveld, WI 800-658-9045 |         |           |                |           |        |
|------------------------------------------------------------------|---------|-----------|----------------|-----------|--------|
| Scale                                                            |         |           |                | Drawn By: | KGT    |
| Date                                                             | 1-12-24 |           |                | Revision  |        |
| Project: <b>7700 \$</b>                                          | Septi   | c, Pump o | r Treat        | men       | t Tank |
| Contractor:                                                      |         | _         | Drawing Number | DEL       | 7700-2 |