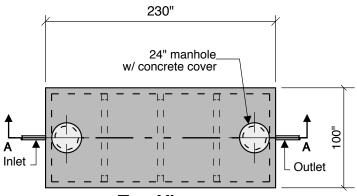

4000 Split Seam 53" LL 60" INLET

**Top View** 

**Side View** 

**End View** 

**Section B-B** 

Typical Tongue & Groove Joint

Notes: Concrete - 5000 PSI Joint Sealant - High Grade EZ-Stick Labels - Warning signs located on all manholes Installation - See separate installation guide Rubber Gaskets - Press Seal