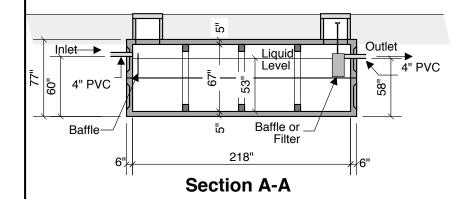

4000 Split Seam 53" LL 60" INLET

**Top View** 

**Side View** 

**End View** 

**Section B-B** 

Typical Tongue & Groove Joint

Notes: Concrete - 5000 PSI Joint Sealant - High Grade EZ-Stick Labels - Warning signs located on all manholes Installation - See separate installation guide Rubber Gaskets - Press Seal