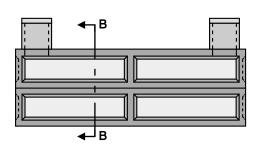

4000 Split Seam 53" LL 60" INLET

**Top View** 

**Side View** 

**End View** 

**Section B-B** 

Typical Tongue & Groove Joint

Notes: Concrete - 5000 PSI Joint Sealant - High Grade EZ-Stick Labels - Warning signs located on all manholes Installation - See separate installation guide Rubber Gaskets - Press Seal