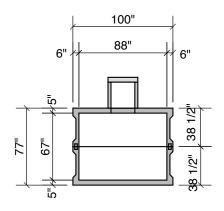

4000 Split Seam 53" LL 60" INLET

**Top View** 

**Side View** 

**End View** 

**Section B-B** 

Typical Tongue & Groove Joint

Notes: Concrete - 5000 PSI Joint Sealant - High Grade EZ-Stick Labels - Warning signs located on all manholes Installation - See separate installation guide Rubber Gaskets - Press Seal