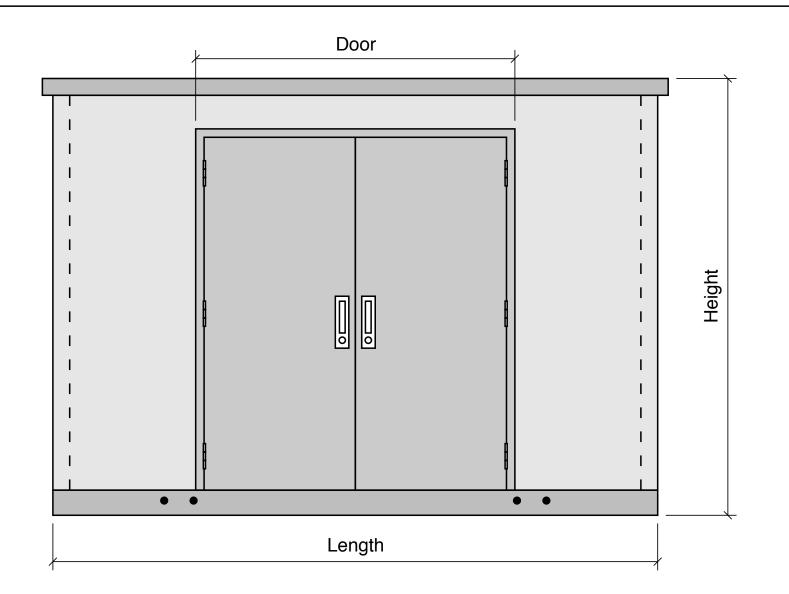

## **Specifications for Standard 10'0" x 12'-0" Building**

Exterior Dimensions: 10'-0" x 12'-0" x 8'-10" Interior Dimensions: 9'-4" x 11'-4" x 8'-0" Storage Capacity: 746.5 cubic feet Concrete: Steel rebar reinforced 4,000 psi

Steel: Grade #40 reinforcing steel

Doors: Honeycomb - core steel, double doors 6'-0" x 6'-8" x 1-3/4"

Roof Load: 40 PSF live load

Dead bolt security lock with door handles optional

Roof is pitched 1" from front to back with a 2-1/2" continuous perimeter overhang.