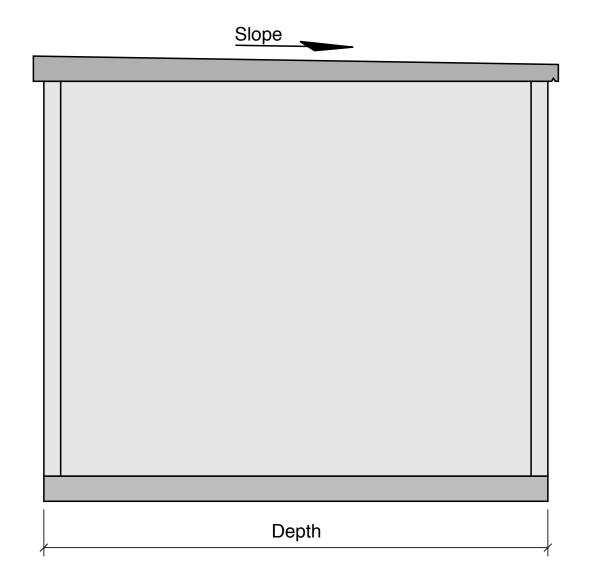

Steel: Grade #40 reinforcing steel

Doors: Honeycomb - core steel, double doors 6'-0" x 6'-8" x 1-3/4"

Roof Load: 40 PSF live load

Dead bolt security lock with door handles optional

Roof is pitched 1" from front to back with a 2-1/2" continuous perimeter overhang.